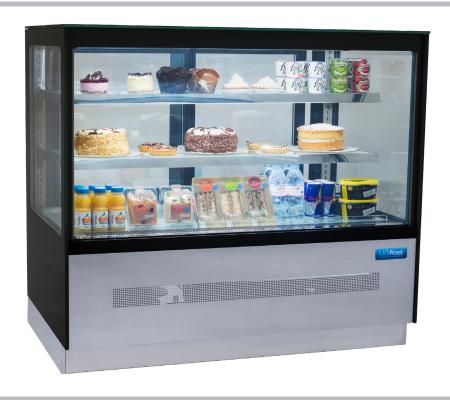

## SDV120S Deluxe Showcase Chiller

## **Description**

Modern design with 3 tiers of refrigerated display ideal for all your sweet or savoury products.

Excellent display on each shelf with easy access rear sliding doors. Super LED lighting to enhance your products.

## **Star Features**

- Ventilated cooling
- Adjustable shelves
- Rear sliding doors
- Square heated front anti mist glass
- Digital controller
- Individually lit shelves
- Stainless front
- LED light
- Double glazed
- Energy saving natural refrigerant