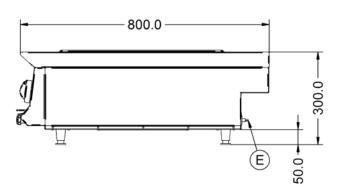

| Type of Heat              | Wet |                                       |       |  |
|---------------------------|-----|---------------------------------------|-------|--|
| Weights and Dimensions    |     | Supply Connections                    |       |  |
| Unit Height (External) mm | 300 | Requires Installation                 | No    |  |
| Unit Width (External) mm  | 400 | Requires Electrical Supply            | Yes   |  |
| Unit Depth (External) mm  | 800 | UK 3 Pin Plug                         | Yes   |  |
| Net Weight Kg             | 17  | Requires Hardwiring                   | No    |  |
|                           |     | <b>Electrical Supply Rating Watts</b> | 1,800 |  |
|                           |     | Single Phase Amps                     | 7.8   |  |
|                           |     | Single Phase Voltage                  | 230   |  |
|                           |     |                                       |       |  |