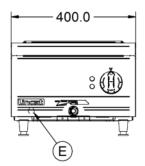

| Type of Heat              | Wet |                                       |       |  |
|---------------------------|-----|---------------------------------------|-------|--|
| Weights and Dimensions    |     | Supply Connections                    |       |  |
| Unit Height (External) mm | 300 | Requires Installation                 | No    |  |
| Unit Width (External) mm  | 400 | Requires Electrical Supply            | Yes   |  |
| Unit Depth (External) mm  | 800 | UK 3 Pin Plug                         | Yes   |  |
| Net Weight Kg             | 17  | Requires Hardwiring                   | No    |  |
|                           |     | <b>Electrical Supply Rating Watts</b> | 1,800 |  |
|                           |     | Single Phase Amps                     | 7.8   |  |
|                           |     | Single Phase Voltage                  | 230   |  |
|                           |     |                                       |       |  |