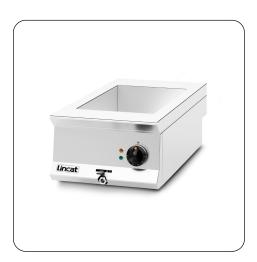

OE8601 - Lincat Opus 800 Electric Counter-top Bain Marie - Wet Heat -Gastronorms - W 400 mm - 1.8 kW Hold sauces and soups at the perfect temperature with the Opus 800 Electric Wet Heat Bain Marie Base Unit.

- Compatible with standard GN 1/1 containers
- Accurate thermostatic control maintains food at a constant and safe temperature
- Front mounted tap for easy drainage
- Unique, easy-to-clean flush fitting plate element
- Boil dry protection feature prevents element from overheating and failing