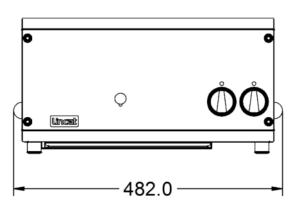

| Summary                        |                                   | Power and Performance           |                         |
|--------------------------------|-----------------------------------|---------------------------------|-------------------------|
| Brand                          | Lincat                            | Total Power kW                  | 3                       |
| Range                          | Specialist                        | IP Rating                       | IP21B                   |
| Power Type                     | Electric                          | Cooking Area (Width x Depth) mm | Slot size: (4x)20 x 140 |
| Unit Type                      | Counter-top                       | Temperature Control             | Mechanical              |
| Available in UK Only           | No                                | ·                               |                         |
| UK Warranty                    | 2 Years Parts and Labour Warranty |                                 |                         |
| Export Warranty                | Contact your local dealer         |                                 |                         |
| GTIN                           | 5056105101451                     |                                 |                         |
|                                |                                   |                                 |                         |
|                                |                                   | Weights and Dimensions          |                         |
|                                |                                   | Unit Height (External) mm       | 245                     |
|                                |                                   | Unit Width (External) mm        | 482                     |
|                                |                                   | Unit Depth (External) mm        | 220                     |
|                                |                                   | Net Weight Kg                   | 7.5                     |
| Supply Connections             |                                   | Shipping                        |                         |
| Requires Installation          | No                                | Packed Weight Kg                | 8.25                    |
| Requires Electrical Supply     | Yes                               | Packed Height cm                | 49.5                    |
| UK 3 Pin Plug                  | Yes                               | Packed Width cm                 | 70                      |
| Requires Hardwiring            | No                                | Packed Depth cm                 | 40                      |
| Electrical Supply Rating Watts | 3,000                             |                                 |                         |
| Single Phase Amps              | 13.0                              |                                 |                         |
| Single Phase Voltage           | 230                               |                                 |                         |

## **Technical Picture**