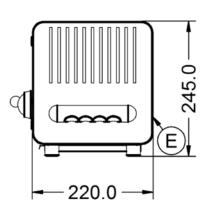

| Summary                        |                                   | Power and Performance           |                         |
|--------------------------------|-----------------------------------|---------------------------------|-------------------------|
| Brand                          | Lincat                            | Total Power kW                  | 3                       |
| Range                          | Specialist                        | IP Rating                       | IP21B                   |
| Power Type                     | Electric                          | Cooking Area (Width x Depth) mm | Slot size: (4x)20 x 140 |
| Unit Type                      | Counter-top                       | Temperature Control             | Mechanical              |
| Available in UK Only           | No                                | ·                               |                         |
| UK Warranty                    | 2 Years Parts and Labour Warranty |                                 |                         |
| Export Warranty                | Contact your local dealer         |                                 |                         |
| GTIN                           | 5056105101451                     |                                 |                         |
|                                |                                   |                                 |                         |
|                                |                                   | Weights and Dimensions          |                         |
|                                |                                   | Unit Height (External) mm       | 245                     |
|                                |                                   | Unit Width (External) mm        | 482                     |
|                                |                                   | Unit Depth (External) mm        | 220                     |
|                                |                                   | Net Weight Kg                   | 7.5                     |
| Supply Connections             |                                   | Shipping                        |                         |
| Requires Installation          | No                                | Packed Weight Kg                | 8.25                    |
| Requires Electrical Supply     | Yes                               | Packed Height cm                | 49.5                    |
| UK 3 Pin Plug                  | Yes                               | Packed Width cm                 | 70                      |
| Requires Hardwiring            | No                                | Packed Depth cm                 | 40                      |
| Electrical Supply Rating Watts | 3,000                             |                                 |                         |
| Single Phase Amps              | 13.0                              |                                 |                         |
| Single Phase Voltage           | 230                               |                                 |                         |

## **Technical Picture**