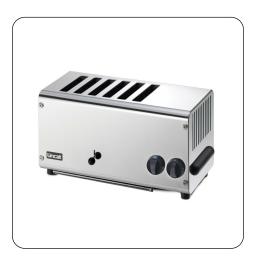

LT6X - Lincat Electric Counter-top Slot Toaster - 6 Slots - W 482 mm - 3.0 kW The Lincat Six-Slot Toaster is equally at home in front of house or back of house applications, and comes with an exclusive "Scissor" lift action allowing the toast to be lifted and removed without jamming.

- Exclusive "Scissor" lift action allowing the toast to be lifted and removed without jamming
- be lifted and removed without Jamming
- Removable crumb tray
- Deep slot to allow for artisan breads
- Number of slots required can be controlled with a switch to help reduce energy costs
- Mechanical timer to help give consistent results