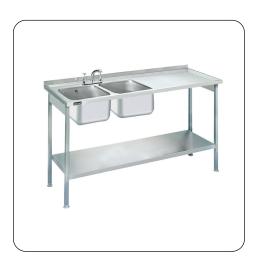

**Lincat** Lincat

L884 R/H - Lincat Built-in Sink Unit - Double Sink -Right-Hand Drainer - W 1500 mm A double Lincat right hand drainer sink unit which is designed to be easy to wipe down and keep clean and hygienic.

Double sink

Sound deadening pads under bowls and drainer

250mm deep bowls