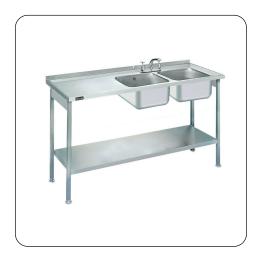

L884 L/H - Lincat Built-in Sink Unit - Double Sink -Left-Hand Drainer - W 1500 mm A double Lincat left hand drainer sink unit which is designed to be easy to wipe down and keep clean and hygienic.

#### Double sink

Sound deadening pads under bowls and drainer

250mm deep bowls

| Specifications            |                                   |                    |      |
|---------------------------|-----------------------------------|--------------------|------|
| Summary                   |                                   | Key Specifications |      |
| Brand<br>Range            | Lincat                            | Number of Sinks    | 2    |
| Unit Type                 | Specialist<br>Built-in            |                    |      |
| Available in UK Only      | No                                |                    |      |
| UK Warranty               | 2 Years Parts and Labour Warranty |                    |      |
| Export Warranty           | Contact your local dealer         |                    |      |
| GTIN                      | 5056105102045                     |                    |      |
| Weights and Dimensions    |                                   | Supply Connections |      |
| Unit Height (External) mm | 900                               | Drain Connection   | 1.5" |
| Unit Width (External) mm  | 1500                              |                    |      |
| Unit Depth (External) mm  | 600                               |                    |      |
| Net Weight Kg             | 32                                |                    |      |
| Shipping                  |                                   |                    |      |
| Packed Weight Kg          | 35.2                              |                    |      |
| Packed Height cm          | 46                                |                    |      |
| Packed Width cm           | 150                               |                    |      |
| Packed Depth cm           | 60                                |                    |      |