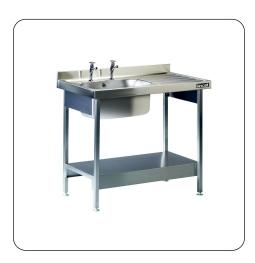

**lincat lincat** 

L881 R/H - Lincat Built-in Sink Unit - Single Sink -Right-Hand Drainer - W 1000 mm

A single Lincat right hand drainer sink unit which is designed to be easy to wipe down and keep clean and hygienic.

Sound deadening pads under bowl and drainer

250mm deep bowl