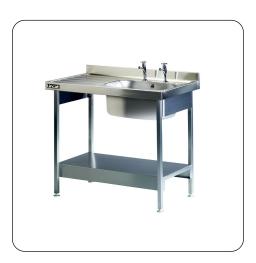

lincat **lincat** 

L881 L/H - Lincat Built-in Sink Unit - Single Sink -Left-Hand Drainer - W 1000 mm

A single Lincat left hand drainer sink unit which is designed to be easy to wipe down and keep clean and hygienic.

Sound deadening pads under bowl and drainer

250mm deep bowl