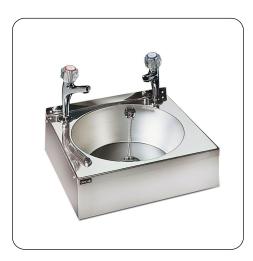

# HWB1 - Lincat Built-in Hand Wash Basin - W 400 mm

Keep clean as you cook with the Lincat Hand Wash Basin.

- Constructed from 304 stainless steel making it easy to clean.
- 12mm pillar taps fit into the unit which you can purchase separately

**Number of Sinks** 

- Waste outlet with plug, chain and overflow.
- ▼ The bowl is 105mm deep