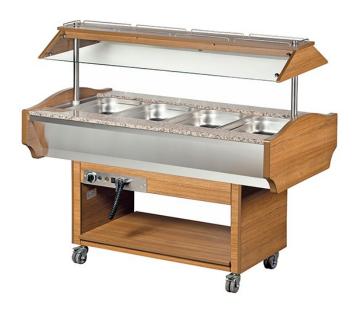

## 4 x GN1/1 Hot Buffet Display

**GB4-HOT** 

## **Product Features**

- Granite top
- Illuminated canopy
- Refrigerated well has drain & drain tap
- Castors as standard with 2 braked
- Gastronorm containers up to maximum 150mm deep not supplied

| Technical Specification |                   |                        |               |
|-------------------------|-------------------|------------------------|---------------|
| Brand:                  | BLIZZARD          | Power Consumption (W): | 3000W         |
| Size (H x W x D) (mm):  | 1320 x 1502 x 890 | Power Supply:          | 13amp supply  |
| Finish:                 | Teakwood          | GTIN:                  | 5060486680641 |
| Controller:             | Manual thermostat |                        |               |
| Container Capacity:     | 4 x GN1/1         |                        |               |
| Temp Range:             | +40C/+90C         |                        |               |