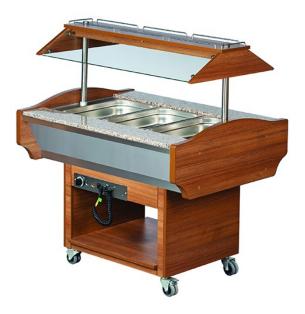

## 3 x GN1/1 Hot Buffet Display

**GB3-HOT** 

#### **Product Features**

- Granite top
- Illuminated canopy
- Refrigerated well has drain & drain tap
- Castors as standard with 2 braked
- Gastronorm containers up to maximum 150mm deep not supplied

### **Technical Specification**

| Brand:                 | BLIZZARD          | Power Consumption (W): | 2000W         |
|------------------------|-------------------|------------------------|---------------|
| Size (H x W x D) (mm): | 1320 x 1182 x 890 | Power Supply:          | 13amp supply  |
| Finish:                | Teakwood          | GTIN:                  | 5060486680634 |
| Controller:            | Manual thermostat |                        |               |
| Container Capacity:    | 3 x GN1/1         |                        |               |
| Temp Range:            | +40C/+90C         |                        |               |