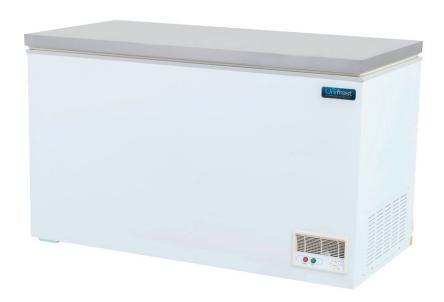

## CF400S Chest Freezer Stainless Lid

## **Description**

This commercial chest freezer comes with a stainless steel lid which can double up as an extra worktop space in a busy caterer's premises.

The cabinet has an internal light and a fast freeze facility. The robust rear hinges are designed to take the busy use of an everyday kitchen.

The lower part of the cabinet has a smooth wipe clean surface incorporation a simple to use control panel.