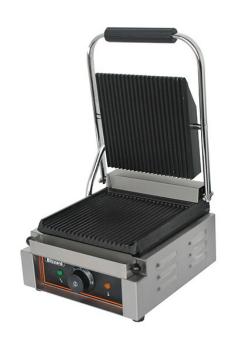

## 1800W Single Contact Grill Top & Bottom Ribbed

**BRRCG1** 

## **Product Features**

- Stainless steel consturction
- Top ribbed, bottom ribbed
- Supplied with wire cleaning brush
- Cast iron plates
- Counter balanced top plates
- Removable drip tray

| Technical Specification |                   |                        |               |
|-------------------------|-------------------|------------------------|---------------|
| Brand:                  | BLIZZARD          | Power Consumption (W): | 1800W         |
| Size (H x W x D) (mm):  | 210 x 310 x 395   | Power Supply:          | 13amp supply  |
| Finish:                 | Stainless Steel   | GTIN:                  | 5060486680085 |
| Controller:             | Manual Thermostat |                        |               |
| Temp Range:             | +50C/+300C        |                        |               |