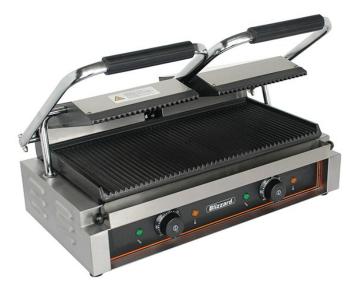

## 3600W Double Contact Grill Top & Bottom Ribbed

**BRRCG2** 

RRP €460.32 Offer Price €460

## **Product Features**

- Stainless steel construction
- Top ribbed, bottom ribbed
- Supplied with wire cleaning brush
- Cast iron plates
- Counter balanced top plates
- Removable drip tray

| Technical Specification |                   |                        |                  |
|-------------------------|-------------------|------------------------|------------------|
| Brand:                  | BLIZZARD          | Power Consumption (W): | 3600W            |
| Size (H x W x D) (mm):  | 210 x 570 x 395   | Power Supply:          | 2 x 13amp supply |
| Finish:                 | Stainless Steel   | GTIN:                  | 5060486680108    |
| Controller:             | Manual Thermostat |                        |                  |
| Temp Range:             | +50C/+300C        |                        |                  |