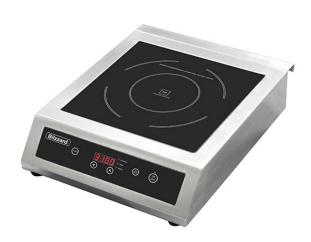

## **Induction Hob 3000W**

BIH1

RRP €303.52 Offer Price €303

## **Product Features**

- Stainless steel construction
- Energy efficient
- Glass hob
- Quick to heat up and cook
- Stylish glass fronted touch control panel with LED display
- Temperature control
- Timer 0-180mins

| Technical Specification |                                 |                        |               |
|-------------------------|---------------------------------|------------------------|---------------|
| Brand:                  | BLIZZARD                        | Power Consumption (W): | 3000W         |
| Size (H x W x D) (mm):  | 117 x 340 x 432                 | Power Supply:          | 13amp supply  |
| Finish:                 | Stainless Steel                 | GTIN:                  | 5060486680047 |
| Controller:             | Touch controls with LED display |                        |               |
| Temp Range:             | +60C/+240C                      |                        |               |