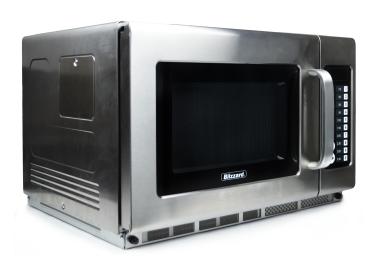

## **1800W Heavy Duty Commercial Microwave**

**BCM1800** 

## **Product Features**

- Sturdy aluminium handle
- Ceramic base
- Interior light
- 5 power levels including defrost
- 3 cooking stages
- 10 present cooking times
- 10 programme keys
- Stackable (kit supplied)

| Technical Specification | 1                         |                        |               |
|-------------------------|---------------------------|------------------------|---------------|
| Brand:                  | BLIZZARD                  | Gross Capacity:        | 34 ltr        |
| Size (H x W x D) (mm):  | 368 x 575 x 527           | Power Consumption (W): | 1800W         |
| Finish:                 | Stainless Steel           | Power Supply:          | 13amp supply  |
| Controller:             | Convenient touch controls | GTIN:                  | 5060486680016 |
| Doors:                  | 1                         |                        |               |