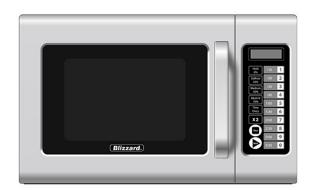

## **1000W Light Duty Commercial Microwave**

**BCM1000** 

## **Product Features**

- Sturdy aluminium handle
- Ceramic base
- Interior light
- 5 power levels including defrost
- 3 cooking stages
- 10 present cooking times
- 10 programme keys

| Technical Specification |                           |                        |               |
|-------------------------|---------------------------|------------------------|---------------|
| Brand:                  | BLIZZARD                  | Gross Capacity:        | 25 ltr        |
| Size (H x W x D) (mm):  | 311 x 511 x 398           | Power Consumption (W): | 1000W         |
| Finish:                 | Stainless Steel           | Power Supply:          | 13amp supply  |
| Controller:             | Convenient touch controls | GTIN:                  | 5060486680009 |
| Doors:                  | 1                         |                        |               |