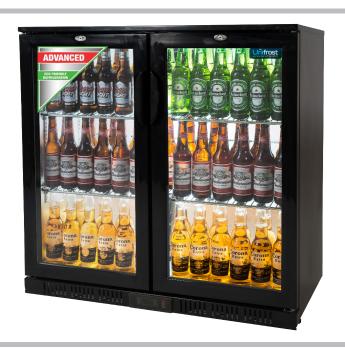

## **BC20HBE Hinged Double Door Back Bar Cooler**

## **Description**

New class leading energy saving technology with premium components, very low running costs and protection from ozone depletion.

This high impact merchandiser refrigerator is ideal for storing beverages in bars, clubs, restaurants and hotels. A black finish exterior gives the cabinet an elegant look and provides good visibility for displaying products. The digital display is protected by an anti-splash cover and shows the temperature constantly.

## **Star Features**

- Quick cooling
- Maximum display
- Built-in quality
- Great merchandisers
- Black finish exterior
- Chrome shelves 4
- Aluminium interior walls
- Door locks included
- Toughened glass
- LED interior lighting
- Low noise fan motor