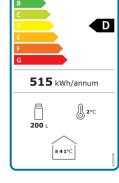

## **Technical Specfication**

| Model                     | BC20HBE            |
|---------------------------|--------------------|
| GTIN No.                  | 5391538050533      |
| Dimensions                | W905 x D515 x H900 |
| Temperature Range         | +1°C to +10 °C     |
| Optimum Storage           | +3 °C / +4 °C      |
| <b>Energy Consumption</b> | I.4Kw/24Hr         |
| Energy Class              | D                  |
| EEI                       | 39.3               |
| Gross Volume              | 200 Litres         |
| Capacity                  | 166 Bottles        |
| Refrigerant               | R600a (62g)        |
| Compressor                | Huaguang ETA110    |
| Power                     | 13 Amp Plug        |
| Nett Weight               | 65Kg               |
| Packed Weight             | 83Kg               |