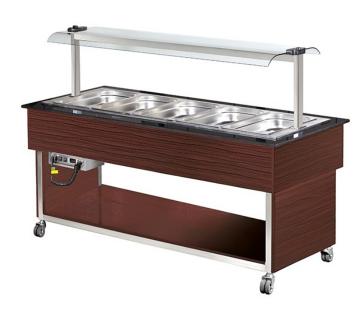

## 5 x GN1/1 Hot Buffet **Display**

**BB5-HOT-WE** 

## **Product Features**

- Black granite top
  Curved glass canopy with illumination
  Wet well bain marie has drain & drain tap
- Castors as standard with 2 braked
- Gastronorm containers up to maximum 150mm deep (not supplied)
- Tray slides available

| Technical Specification |                   |                        |               |
|-------------------------|-------------------|------------------------|---------------|
| Brand:                  | BLIZZARD          | Climate Class:         | 3             |
| Size (H x W x D) (mm):  | 1355 x 1890 x 800 | Power Consumption (W): | 3000W         |
| Finish:                 | Wenge             | Power Supply:          | 13amp supply  |
| Controller:             | Manual thermostat | GTIN:                  | 5060486684205 |
| Container Capacity:     | 5 x GN1/1         |                        |               |
| Temp Range:             | +40C/+90C         |                        |               |