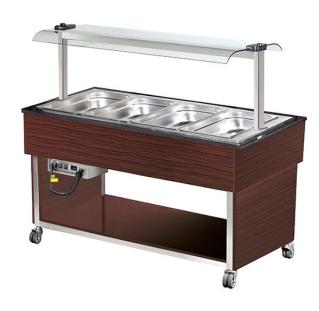

## 4 x GN1/1 Hot Buffet **Display**

**BB4-HOT-WE** 

## **Product Features**

- Black granite top
  Curved glass canopy with illumination
  Wet well bain marie has drain & drain tap
- Castors as standard with 2 braked
- Gastronorm containers up to maximum 150mm deep (not supplied)
- Tray slides available

| Technical Specification |                   |                        |               |
|-------------------------|-------------------|------------------------|---------------|
| Brand:                  | BLIZZARD          | Climate Class:         | 3             |
| Size (H x W x D) (mm):  | 1355 x 1570 x 800 | Power Consumption (W): | 3000W         |
| Finish:                 | Wenge             | Power Supply:          | 13amp supply  |
| Controller:             | Manual thermostat | GTIN:                  | 5060486684199 |
| Container Capacity:     | 4 x GN1/1         |                        |               |
| Temp Range:             | +40C/+90C         |                        |               |