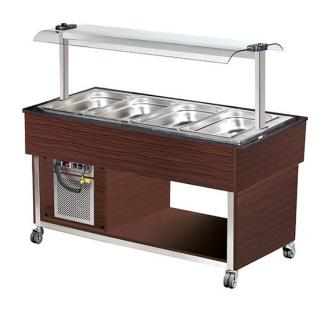

## 4 x GN1/1 Cold Buffet **Display**

**BB4-COLD-WE** 

## **Product Features**

- Black granite top
  Curved glass canopy with illumination
  Refrigerated well has drain & drain tap
  Castors as standard with 2 braked

- Gastronorm 150mm deep containers must be used (not supplied)
- Tray slides available

| Technical Specification |                                             |                        |               |
|-------------------------|---------------------------------------------|------------------------|---------------|
| Brand:                  | BLIZZARD                                    | Refrigerant:           | R290          |
| Size (H x W x D) (mm):  | 1355 x 1570 x 800                           | Climate Class:         | 3             |
| Finish:                 | Wenge                                       | Power Consumption (W): | 568W          |
| Controller:             | Digital controller with temperature display | Power Supply:          | 13amp supply  |
| Container Capacity:     | 4 x GN1/1                                   | GTIN:                  | 5060486684168 |
| Temp Range:             | +2C / +10C                                  |                        |               |
| Cooling:                | Static                                      |                        |               |
| Defrost:                | Off cycle defrost                           |                        |               |