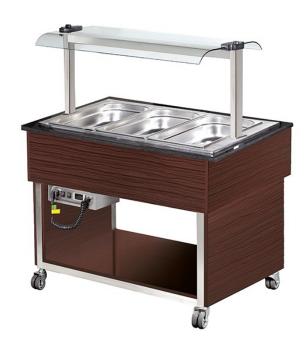

## 3 x GN1/1 Hot Buffet **Display**

**BB3-HOT-WE** 

## **Product Features**

- Black granite top
  Curved glass canopy with illumination
  Wet well bain marie has drain & drain tap
- Castors as standard with 2 braked
- Gastronorm containers up to maximum 150mm deep (not supplied)
- Tray slides available

| Technical Specification |                   |                        |               |
|-------------------------|-------------------|------------------------|---------------|
| Brand:                  | BLIZZARD          | Climate Class:         | 3             |
| Size (H x W x D) (mm):  | 1355 x 1250 x 800 | Power Consumption (W): | 2000W         |
| Finish:                 | Wenge             | Power Supply:          | 13amp supply  |
| Controller:             | Manual thermostat | GTIN:                  | 5060486684182 |
| Container Capacity:     | 3 x GN1/1         |                        |               |
| Temp Range:             | +40C/+90C         |                        |               |