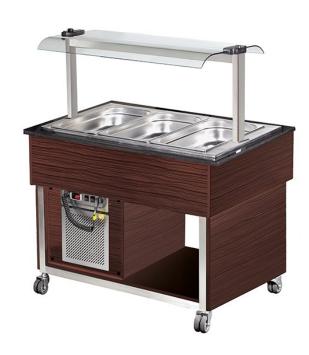

## 3 x GN1/1 Cold Buffet **Display**

**BB3-COLD-WE** 

## **Product Features**

- Black granite top
  Curved glass canopy with illumination
  Refrigerated well has drain & drain tap
  Castors as standard with 2 braked

- Gastronorm 150mm deep containers must be used (not supplied)
- Tray slides available

| Technical Specification |                                             |                        |               |
|-------------------------|---------------------------------------------|------------------------|---------------|
| Brand:                  | BLIZZARD                                    | Refrigerant:           | R290          |
| Size (H x W x D) (mm):  | 1355 x 1250 x 800                           | Climate Class:         | 3             |
| Finish:                 | Wenge                                       | Power Consumption (W): | 553W          |
| Controller:             | Digital controller with temperature display | Power Supply:          | 13amp supply  |
| Container Capacity:     | 3 x GN1/1                                   | GTIN:                  | 5060486684151 |
| Temp Range:             | +2C / +10C                                  |                        |               |
| Cooling:                | Static                                      |                        |               |
| Defrost:                | Off cycle defrost                           |                        |               |