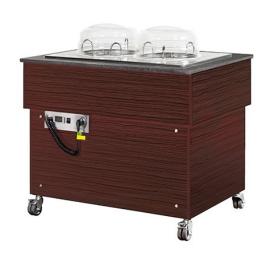

## **Heated Plate Dispensers** 100 Plates

**BB1000PLATE-WE** 

## **Product Features**

- Black granite top
  Curved glass canopy with illumination
  Wet well bain marie has drain & drain tap
- Castors as standard with 2 braked
- Gastronorm containers up to maximum 150mm deep (not supplied)
- Tray slides available

| Technical Specification |                   |                        |               |
|-------------------------|-------------------|------------------------|---------------|
| Brand:                  | BLIZZARD          | Power Consumption (W): | 1500W         |
| Size (H x W x D) (mm):  | 880 x 1000 x 800  | Power Supply:          | 13amp supply  |
| Finish:                 | Wenge             | GTIN:                  | 5060486684212 |
| Controller:             | Manual thermostat |                        |               |
| Container Capacity:     | 2 x 50 plates     |                        |               |
| Temp Range:             | +40C/+90C         |                        |               |