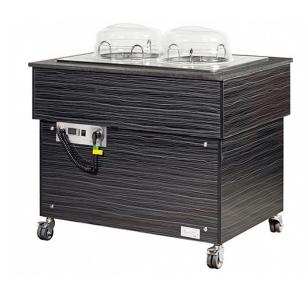

## **HEATED PLATE DISPENSER 100 PLATES**

**BB1000PLATE** 

## **Product Features**

- Black granite topCastors as standard with 2 braked
- Tray slides avaliable (see page 36 in catalogue)

| Technical Specification |                   |                        |               |
|-------------------------|-------------------|------------------------|---------------|
| Brand:                  | BLIZZARD          | Power Consumption (W): | 1500W         |
| Size (H x W x D) (mm):  | 880 x 1000 x 800  | Power Supply:          | 13amp supply  |
| Finish:                 | Black Laminated   | GTIN:                  | 5060486680740 |
| Controller:             | Manual thermostat |                        |               |
| Container Capacity:     | 2 x 50 plates     |                        |               |
| Temp Range:             | +40C/+90C         |                        |               |