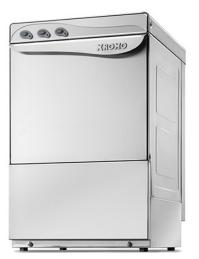

## Aqua Glasswasher 370x370mm with Drain Pump

AQUA37DP

## **Product Features**

- High grade 304 stainless steel construction
- Pressed tank and rounded corners to aid cleaning of the machine
- Double skin door for quieter running and improved efficiency
- Rotating wash and rinse arms removable for cleaning
- Fitted with integral nonreturn valve
- Automatic detergent and rinse aid dosing
- 2 minute cycle
- Supplied with 2 glass baskets as standard

## Technical SpecificationBrand:KROMOPower Consumption (W):2590WSize (H x W x D) (mm):665 x 420 x 490Power Supply:13amp supplyFinish:Stainless Steel13amp supplyDoors:1370 x 370mm