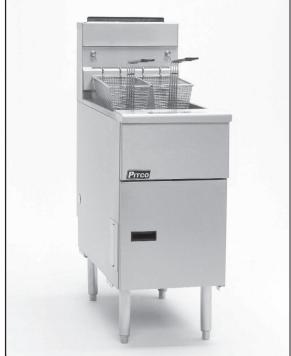

# Model SG14S w/Options

### STANDARD ACCESSORIES

- Choice of basket options
  - □ Two nickel-plated, oblong, wire mesh baskets
  - □ One nickel-plated, square, wire mesh basket
  - One nickel-plated tube rack
- One drain extension
- One drain line clean-out rod
- Fryer cleaner sample
- Rear gas connection
- Manual gas shutoff
- 1 1/4" (3.2 cm) full port drain valve
- Built-in integrated flue deflector
- Removable basket hanger for easy cleaning
- 9" (22.9 cm) adjustable legs
- Cabinet stainless steel front, door, and sides
- Tank stainless steel

# **AVAILABLE OPTIONS & ACCESSORIES**

- □ Stainless steel back
- Basket Lift\*
- □ Solid State Thermostat\*\*
- Digital controller\*\*
- □ Triple baskets
- □ Covers
- □ Intellifry computer control\*\*
- Computer back-up thermostat
- □ 9" (22.9 cm) adjustable legs
- \*Only available with digital or computer controls.