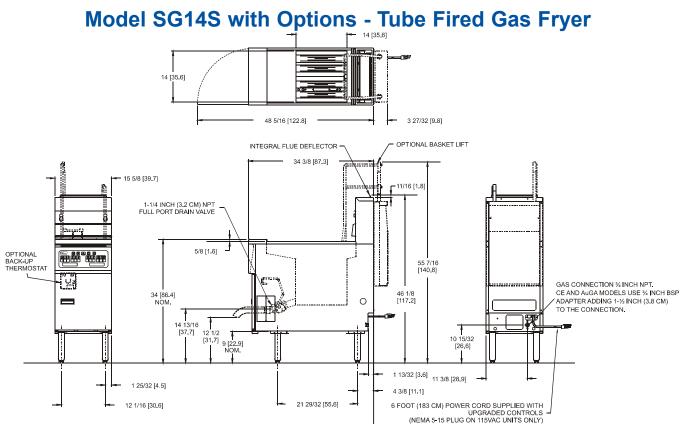

# Model SG14S w/Options

### OPERATIONS

- Front 1 1/4" (3.2 cm) full port drain for quick draining.
- 9" (22.9 cm) clearance allows for ease of cleaning.

# GAS REQUIREMENTS

| E) / 119 megajoules (AuGA)                                                                                               |                                                                                                                                                                                                                                                                                                                                                                                                                                                                    |                                                                                                                                                                                                                                                                                                                                                                                                                                                                                                                                                                                                                                                                                                                                                                                                          |                                                                                                                                                                                                                                                                                                                                                                                                                                                                                                                                                                                                                                                                                                                                                                                                                                                                      |
|--------------------------------------------------------------------------------------------------------------------------|--------------------------------------------------------------------------------------------------------------------------------------------------------------------------------------------------------------------------------------------------------------------------------------------------------------------------------------------------------------------------------------------------------------------------------------------------------------------|----------------------------------------------------------------------------------------------------------------------------------------------------------------------------------------------------------------------------------------------------------------------------------------------------------------------------------------------------------------------------------------------------------------------------------------------------------------------------------------------------------------------------------------------------------------------------------------------------------------------------------------------------------------------------------------------------------------------------------------------------------------------------------------------------------|----------------------------------------------------------------------------------------------------------------------------------------------------------------------------------------------------------------------------------------------------------------------------------------------------------------------------------------------------------------------------------------------------------------------------------------------------------------------------------------------------------------------------------------------------------------------------------------------------------------------------------------------------------------------------------------------------------------------------------------------------------------------------------------------------------------------------------------------------------------------|
| Recommended Minimum<br>Store Manifold Pressure                                                                           | Burner Manifold Pressure                                                                                                                                                                                                                                                                                                                                                                                                                                           |                                                                                                                                                                                                                                                                                                                                                                                                                                                                                                                                                                                                                                                                                                                                                                                                          | *For other gas types, contact your Dealer/Distributor.                                                                                                                                                                                                                                                                                                                                                                                                                                                                                                                                                                                                                                                                                                                                                                                                               |
| 7" W.C. / 17.4 mbars / 1.75 kPa                                                                                          | 4" W.C. / 10 mbars / 1 kPa                                                                                                                                                                                                                                                                                                                                                                                                                                         |                                                                                                                                                                                                                                                                                                                                                                                                                                                                                                                                                                                                                                                                                                                                                                                                          | Check plumbing/gas codes for                                                                                                                                                                                                                                                                                                                                                                                                                                                                                                                                                                                                                                                                                                                                                                                                                                         |
| 13" W.C. / 32.4 mbars / 3.25 kPa                                                                                         | 10" W.C. / 25 mbars / 2.5 kPa                                                                                                                                                                                                                                                                                                                                                                                                                                      |                                                                                                                                                                                                                                                                                                                                                                                                                                                                                                                                                                                                                                                                                                                                                                                                          | proper gas supply line sizing.                                                                                                                                                                                                                                                                                                                                                                                                                                                                                                                                                                                                                                                                                                                                                                                                                                       |
| Fryer Front                                                                                                              | Fryer Sides, Rear, Bottom to<br>any combustible material                                                                                                                                                                                                                                                                                                                                                                                                           |                                                                                                                                                                                                                                                                                                                                                                                                                                                                                                                                                                                                                                                                                                                                                                                                          | Fryer Flue Area                                                                                                                                                                                                                                                                                                                                                                                                                                                                                                                                                                                                                                                                                                                                                                                                                                                      |
| 30" (76.2 cm) min.                                                                                                       | 6" (15.2 cm)<br>Do not Curb Mount                                                                                                                                                                                                                                                                                                                                                                                                                                  |                                                                                                                                                                                                                                                                                                                                                                                                                                                                                                                                                                                                                                                                                                                                                                                                          | Do not block or restrict the flue<br>gasses from flowing into the<br>ventilation system.                                                                                                                                                                                                                                                                                                                                                                                                                                                                                                                                                                                                                                                                                                                                                                             |
| ECTRICAL                                                                                                                 |                                                                                                                                                                                                                                                                                                                                                                                                                                                                    | OIL CA                                                                                                                                                                                                                                                                                                                                                                                                                                                                                                                                                                                                                                                                                                                                                                                                   | PACITY                                                                                                                                                                                                                                                                                                                                                                                                                                                                                                                                                                                                                                                                                                                                                                                                                                                               |
| Voltage / Phase / Frequency                                                                                              | Amps                                                                                                                                                                                                                                                                                                                                                                                                                                                               | 40 - 50 pounds<br>(18 – 23 kg)                                                                                                                                                                                                                                                                                                                                                                                                                                                                                                                                                                                                                                                                                                                                                                           |                                                                                                                                                                                                                                                                                                                                                                                                                                                                                                                                                                                                                                                                                                                                                                                                                                                                      |
| Not required                                                                                                             | 0                                                                                                                                                                                                                                                                                                                                                                                                                                                                  | PERFORMANC                                                                                                                                                                                                                                                                                                                                                                                                                                                                                                                                                                                                                                                                                                                                                                                               | E CHARACTERISTICS                                                                                                                                                                                                                                                                                                                                                                                                                                                                                                                                                                                                                                                                                                                                                                                                                                                    |
| 115 / 1 / 60                                                                                                             | 1.7                                                                                                                                                                                                                                                                                                                                                                                                                                                                | Cooks 88 lbs (40 kg) of fries per hour<br>Frying Area 14 x 14 x 4 in                                                                                                                                                                                                                                                                                                                                                                                                                                                                                                                                                                                                                                                                                                                                     |                                                                                                                                                                                                                                                                                                                                                                                                                                                                                                                                                                                                                                                                                                                                                                                                                                                                      |
| 220-230-240 / 1 / 50                                                                                                     | 0.9                                                                                                                                                                                                                                                                                                                                                                                                                                                                |                                                                                                                                                                                                                                                                                                                                                                                                                                                                                                                                                                                                                                                                                                                                                                                                          |                                                                                                                                                                                                                                                                                                                                                                                                                                                                                                                                                                                                                                                                                                                                                                                                                                                                      |
|                                                                                                                          | le and                                                                                                                                                                                                                                                                                                                                                                                                                                                             | (35.6 x                                                                                                                                                                                                                                                                                                                                                                                                                                                                                                                                                                                                                                                                                                                                                                                                  | 35.6 x 10.2 cm)                                                                                                                                                                                                                                                                                                                                                                                                                                                                                                                                                                                                                                                                                                                                                                                                                                                      |
| SHIPPING                                                                                                                 | INFOR                                                                                                                                                                                                                                                                                                                                                                                                                                                              | MATION                                                                                                                                                                                                                                                                                                                                                                                                                                                                                                                                                                                                                                                                                                                                                                                                   |                                                                                                                                                                                                                                                                                                                                                                                                                                                                                                                                                                                                                                                                                                                                                                                                                                                                      |
| Shipping Weight                                                                                                          |                                                                                                                                                                                                                                                                                                                                                                                                                                                                    | Shipping Cube                                                                                                                                                                                                                                                                                                                                                                                                                                                                                                                                                                                                                                                                                                                                                                                            | Shipping H x W x L                                                                                                                                                                                                                                                                                                                                                                                                                                                                                                                                                                                                                                                                                                                                                                                                                                                   |
| 190 lbs<br>86 kg                                                                                                         |                                                                                                                                                                                                                                                                                                                                                                                                                                                                    | 19 ft. <sup>3</sup><br>.54 m <sup>3</sup>                                                                                                                                                                                                                                                                                                                                                                                                                                                                                                                                                                                                                                                                                                                                                                | 45 ¼ x 18 ¾ x 38 ½ in<br>114.9 x 47.6 x 97.8 cm                                                                                                                                                                                                                                                                                                                                                                                                                                                                                                                                                                                                                                                                                                                                                                                                                      |
| ls 200 lbs ⊡<br>91 kg                                                                                                    |                                                                                                                                                                                                                                                                                                                                                                                                                                                                    | 33 ft. <sup>3</sup><br>.93 m <sup>3</sup>                                                                                                                                                                                                                                                                                                                                                                                                                                                                                                                                                                                                                                                                                                                                                                | 58 x 22 ½ x 43 ½ in<br>147.3 x 57.2 x 110.5 cm                                                                                                                                                                                                                                                                                                                                                                                                                                                                                                                                                                                                                                                                                                                                                                                                                       |
| Basket Lifts                                                                                                             | •                                                                                                                                                                                                                                                                                                                                                                                                                                                                  |                                                                                                                                                                                                                                                                                                                                                                                                                                                                                                                                                                                                                                                                                                                                                                                                          |                                                                                                                                                                                                                                                                                                                                                                                                                                                                                                                                                                                                                                                                                                                                                                                                                                                                      |
| SHORT FOR                                                                                                                |                                                                                                                                                                                                                                                                                                                                                                                                                                                                    |                                                                                                                                                                                                                                                                                                                                                                                                                                                                                                                                                                                                                                                                                                                                                                                                          |                                                                                                                                                                                                                                                                                                                                                                                                                                                                                                                                                                                                                                                                                                                                                                                                                                                                      |
| 4S tube fired gas fryer. Fryer shall h<br>emperature alloy stainless steel baffle<br>icles, crumbs and black specks. Fry | ave an atn<br>es. Fryer s<br>er cooking                                                                                                                                                                                                                                                                                                                                                                                                                            | nospheric burner system c<br>shall have a deep cool zon<br>area shall be 14" x 14" (3                                                                                                                                                                                                                                                                                                                                                                                                                                                                                                                                                                                                                                                                                                                    | e; minimum 23% of total oil<br>5.6 cm x 35.6 cm) with a cooking                                                                                                                                                                                                                                                                                                                                                                                                                                                                                                                                                                                                                                                                                                                                                                                                      |
|                                                                                                                          | Store Manifold Pressure         7" W.C. / 17.4 mbars / 1.75 kPa         13" W.C. / 32.4 mbars / 3.25 kPa         Fryer Front         30" (76.2 cm) min.         ECTRICAL         Voltage / Phase / Frequency         Not required         115 / 1 / 60         220-230-240 / 1 / 50         sinclude matchless ignition, melt cyce         additional amps.         SHIPPING         Shipping Weight         190 lbs         86 kg         91 kg         BARCETERE | Recommended Minimum<br>Store Manifold Pressure       Burn         7" W.C. / 17.4 mbars / 1.75 kPa       4" W.C.         13" W.C. / 32.4 mbars / 3.25 kPa       10" W.C         13" W.C. / 32.4 mbars / 3.25 kPa       10" W.C         Fryer Front       any of         30" (76.2 cm) min.       E         ECTRICAL       Maps         Not required       0         115 / 1 / 60       1.7         220-230-240 / 1 / 50       0.9         s include matchless ignition, melt cycle and additional amps.       0         SHIPPING INFOR       86 kg         0ls       200 lbs         91 kg       91 kg         Basket Lifts       SHORT FORM SPEC         45 tube fired gas fryer. Fryer shall have an atmemperature alloy stainless steel baffles. Fryer sticles, crumbs and black specks. Fryer cooking | Recommended Minimum<br>Store Manifold Pressure         Burner Manifold Pressure           7" W.C. / 17.4 mbars / 1.75 kPa         4" W.C. / 10 mbars / 1 kPa           13" W.C. / 32.4 mbars / 3.25 kPa         10" W.C. / 25 mbars / 2.5 kPa           Fryer Front         10" W.C. / 25 mbars / 2.5 kPa           30" (76.2 cm) min.         6" (15.2 cm)<br>Do not Curb Mount           CTRICAL         OIL CAI           Voltage / Phase / Frequency         Amps           Mot required         0           115 / 1 / 60         1.7           Cooks 88 lbs           220-230-240 / 1 / 50         0.9           s include matchless ignition, melt cycle and additional amps.         190 lbs           190 lbs         19 ft.3           86 kg         .54 m3           190 lbs         19 ft.3           86 kg         .54 m3           91 kg         .93 m3 |